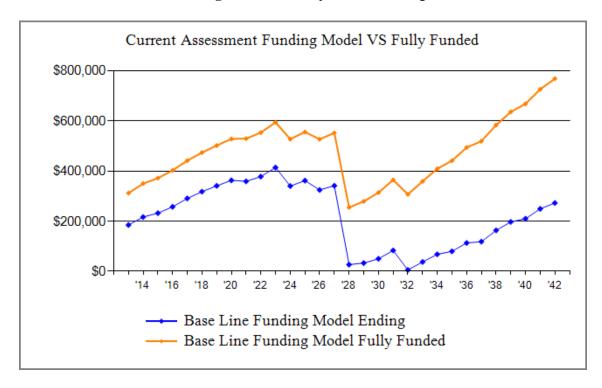

**Robin Meadows Homeowners' Association, Inc. Base Line Funding Model & Fully Funded Comparison Chart** 

**The Current Assessment Funding Model** is based on the <u>current</u> annual assessment, parameters, and reserve fund balance. Because it is calculated using the current annual assessment, it will give the accurate projection of how well the association is funded for the next 30 years of planned reserve expenditures.